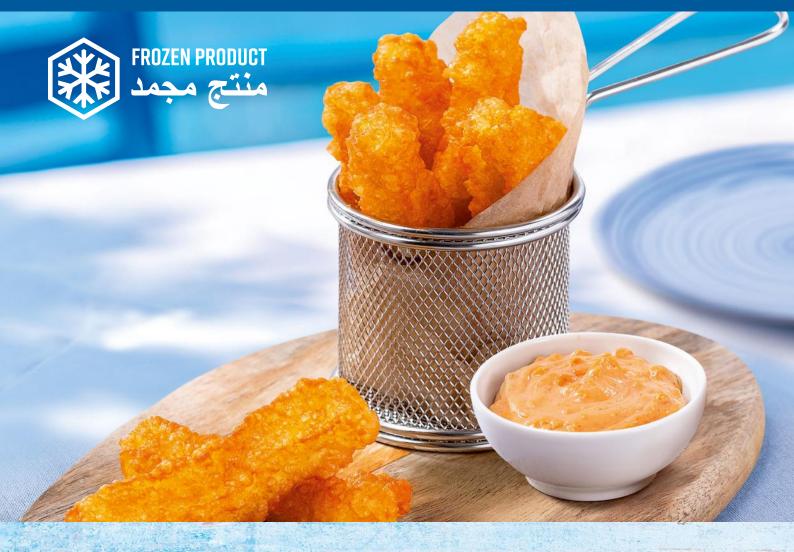

#### **GRILLING CHEESE BURGER – POPCORN – FRIES**

#### برجر جبن الشواء - فشار - أصابع

| AVERAGE NUTRITIONAL VALUES PER 100 G |          |  |  |  |  |
|--------------------------------------|----------|--|--|--|--|
| ENERGY (KJ/KCAL)                     | 1272/306 |  |  |  |  |
| FAT (G)                              | 24       |  |  |  |  |
| SATURATED FAT (G)                    | 16       |  |  |  |  |
| SATURATED FAT (G)                    | 1,7      |  |  |  |  |
| SUGAR (G)                            | 1,7      |  |  |  |  |
| PROTEIN (G)                          | 21       |  |  |  |  |
| SALT (G)                             | 2,8      |  |  |  |  |