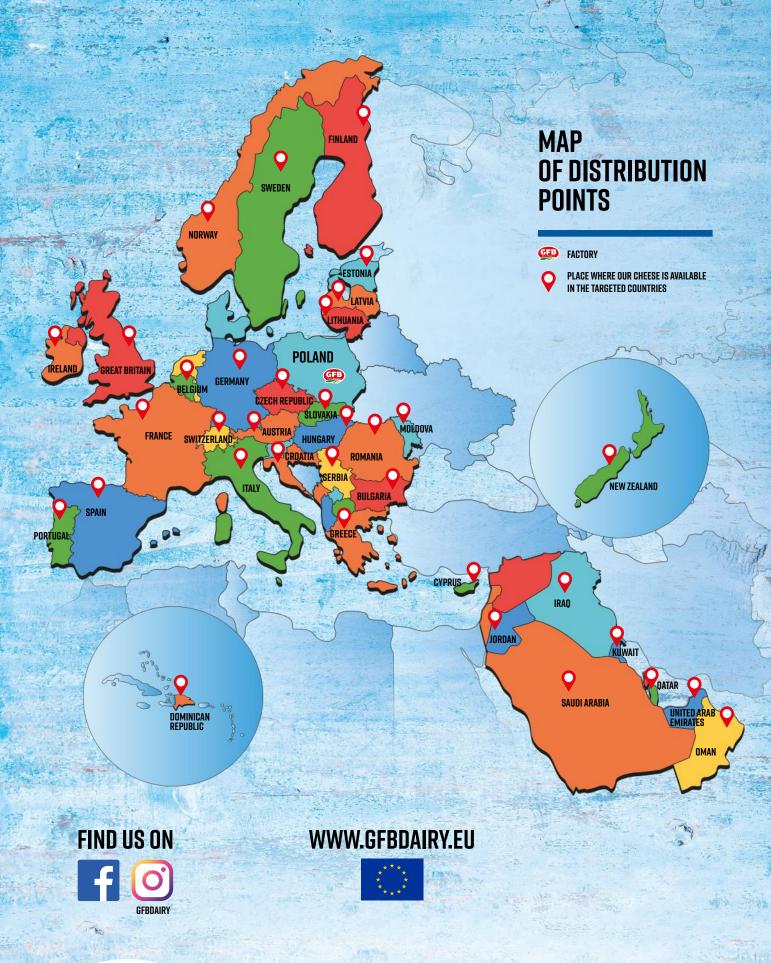

#### **ABOUT US**

GFB Dairy Company was established in 2019 at Warsaw, Poland. GFB Dairy, is the largest and the most modern Grilling Cheese producer in Europe and situated at the province of Zamość Poland. Our Company, since its establishment, has been offering products of high nutritional value and quality which are always based on the international quality standards whilst preserving the genuineness of each product. Our products are internationally recognised an appreciated due their good quality and the company actively exporting these products more than 21 European countries, Middle East, the UK, New Zealand and Dominican Republic. GFB is the largest producer and exporter company of the Grilling Cheese industry in Poland. GFB Diary Products, after all, was created through