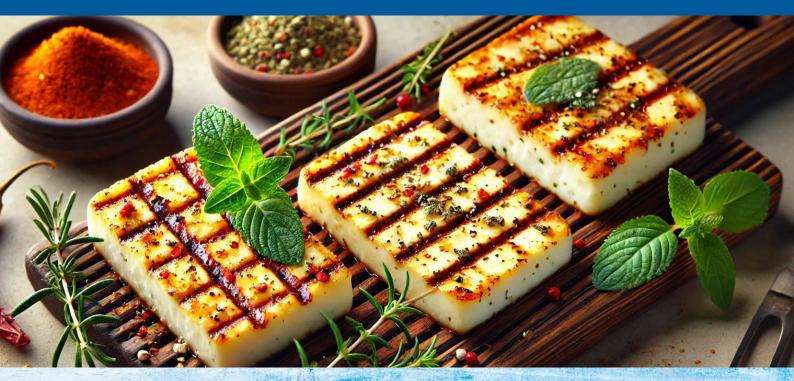

#### **THE GRILLING CHEESE**

Grilling Cheese offers the perfect taste for your meals fried or grilled at a high temperatures close to melting point, while maintaining its texture without melting and it also keeps its traditional folded shape. The Grilling Cheese as a product has a much wider variety of consumption than other similar cheeses. It can be consumed raw, grilled, fried, air-fried and BBQ'ed. The Grilling Cheese is very healthy product and it is good source of calcium. Because of the low carbohydrate percentage, by including the Grilling Cheese in your meals, you can break your normal dietary habits and can generate distinctive flavors in your low-carb diet. We offer to all our customers freshly packed products which has one year shelf life. The Grilling Cheese Fries (Strips) are made from our Natural Grilling Cheese sliced into sticks and the Grilling Cheese Pop Corn (bites) are made from our natural Grilling Cheese Burger is made from our natural Grilling Cheese but cut as classic burger shape. All our outstanding product varieties can be produced in the natural form and we can add mint, chilli and other

herbs and spices according to your taste and preference. In general, our Grilling Cheese Burger is preferred by our vegetarian customers. This product provides a unique innovative flavor and product to industrial and fast-food chain kitchens and establishments. With this product, which has a strong dietary value, you can keep your kids away from the harmful products of the fast-food products and thus satisfy their protein needs. You can also generate a different range of flavors in your kitchen. The delicious Grilling Cheese can be eaten at breakfast, lunch and dinner, because of its high melting point, it can be consumed raw (as it is), grilled, pan (deep)-fried, air fried and BBQ'ed. It can be sliced, diced and grated over salads, pasta, meat products and variety of soups to generate fresh flavors on your tables. The Grilling Cheese product was produced using microbial cheese yeast (rennet) without any acidic or acid-producing bacteria in its preparation and it is fully vegetarian.