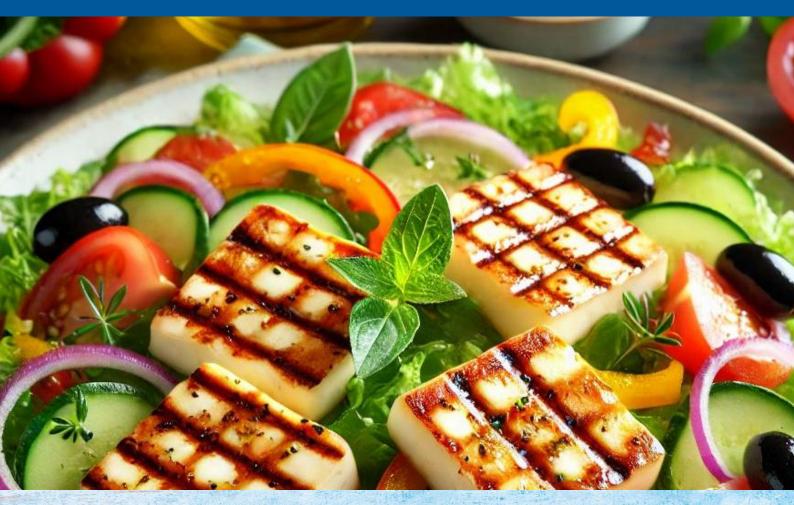

herbs and spices according to your taste and preference. In general, our Grilling Cheese Burger is preferred by our vegetarian customers. This product provides a unique innovative flavor and product to industrial and fast-food chain kitchens and establishments. With this product, which has a strong dietary value, you can keep your kids away from the harmful products of the fast-food products and thus satisfy their protein needs. You can also generate a different range of flavors in your kitchen. The delicious Grilling Cheese can be eaten at breakfast, lunch and dinner, because of its high melting point, it can be consumed raw (as it is), grilled, pan (deep)-fried, air fried and BBQ'ed. It can be sliced, diced and grated over salads, pasta, meat products and variety of soups to generate fresh flavors on your tables. The Grilling Cheese product was produced using microbial cheese yeast (rennet) without any acidic or acid-producing bacteria in its preparation and it is fully vegetarian.