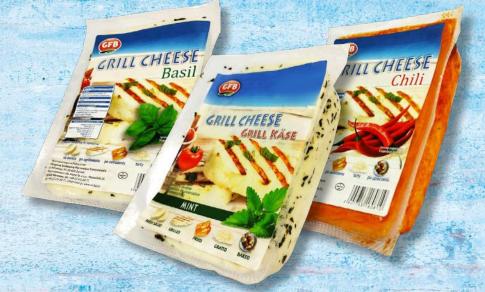

## **GRILLING CHEESE WITH SPICE AND HERBS**

#### جبن الشواء مع التوابل والأعشاب

| AVERAGE NUTRITIONAL VALUES PER 100 G |          |  |  |
|--------------------------------------|----------|--|--|
| ENERGY (KJ/KCAL)                     | 1272/306 |  |  |
| FAT (G)                              | 24       |  |  |
| SATURATED FAT (G)                    | 16       |  |  |
| SATURATED FAT (G)                    | 1,7      |  |  |
| SUGAR (G)                            | 1,7      |  |  |
| PROTEIN (G)                          | 21       |  |  |
| SALT (G)                             | 2,8      |  |  |