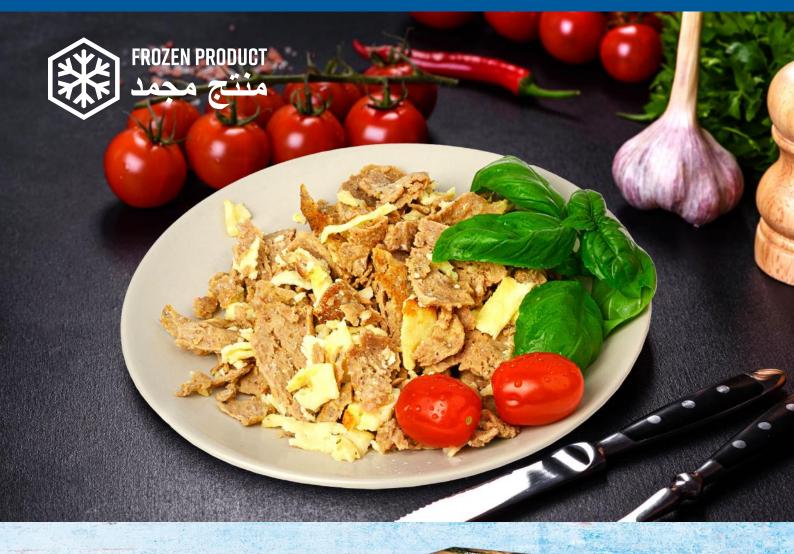

# **GRILLING CHEESE IN KEBAB**

## جبن الشواء مع الكباب

| AVERAGE NUTRITIONAL VALUES PER 100 G |          |  |  |
|--------------------------------------|----------|--|--|
| ENERGY (KJ/KCAL)                     | 1181/283 |  |  |
| FAT (G)                              | 15,5     |  |  |
| SATURATED FAT (G)                    | 4,2      |  |  |
| SATURATED FAT (G)                    | 22,7     |  |  |
| SUGAR (G)                            | 4,1      |  |  |
| PROTEIN (G)                          | 11,8     |  |  |
| SALT (G)                             | 1,58     |  |  |

| 18、19月1日,19月1日,19月1日,王子明月月,二月二月,秋秋天秋秋,19月1日,秋秋秋秋日月,秋秋秋秋,秋天天日 <del>秋秋秋。</del> 19月1日,秋秋秋日,云云云云云云云云云云云云。 | the second second for the second | 114           |              |
|-------------------------------------------------------------------------------------------------------|----------------------------------|---------------|--------------|
| BARKODE/EAN NR PRODUCT NAME TYPE PRODUCT PACKAGE TYPE PIECES IN BOX BOX WE                            | TH STANDARD PALETTE              | KG IN PALETTE | PALETTE SIZE |
| WEIGHT (G) (KG)                                                                                       | QUANTITY                         |               |              |
| 5907753180735 GFB GRILLING CHEESE KEBAB 200 FOIL - BOX 20 4                                           | 64                               | 256           | 80*120       |
| 5907753180759 GFB GRILLING CHEESE KEBAB 400 FOIL - BOX 16 6,4                                         | 64                               | 256           | 80*120       |