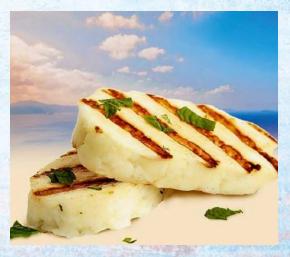

#### **THE GRILLING CHEESE**

Grilling Cheese offers the perfect taste for your meals fried or grilled at a high temperatures close to melting point, while maintaining its texture without melting and it also keeps its traditional folded shape. The Grilling Cheese as a product has a much wider variety of consumption than other similar cheeses. It can be consumed raw, grilled, fried, air-fried and BBQ'ed. The Grilling Cheese is very healthy product and it is good source of calcium. Because of the low carbohydrate percentage, by including the Grilling Cheese in your meals, you can break your normal dietary habits and can generate distinctive flavors in your low-carb diet. We offer to all our customers freshly packed products which has one year shelf life. The Grilling Cheese Fries (Strips) are made from our Natural Grilling Cheese sliced into sticks and the Grilling Cheese Pop Corn (bites) are made from our natural Grilling Cheese Burger is made from our natural Grilling Cheese but cut as classic burger shape. All our outstanding product varieties can be produced in the natural form and we can add mint, chilli and other

# **GRILLING CHEESE NATURAL**